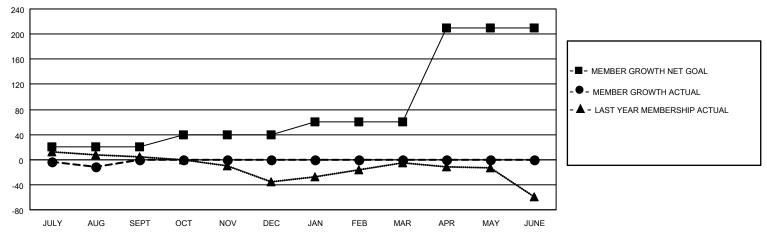

#### GOALS AND ACTUAL MEMBERS CUMULATIVE

| DROPPED CLUBS: 0 |    | 5 CLUBS OF 57 ADDED 1 OR MORE | GENDER DISTRIBUTION             |              |     |
|------------------|----|-------------------------------|---------------------------------|--------------|-----|
|                  |    | NEW MEMBERS                   | MALE                            | 835 (72.61%) |     |
|                  |    |                               | FEMALE                          | 315 (27.39%) |     |
| DROPPED MEMBERS  |    |                               |                                 |              |     |
| DECEASED         | 3  | CLICK HERE FOR CUMULATIVE     | TOTAL FAMILY UNIT MEMBERS       |              | 153 |
| CLUB CANCELLED   | 0  | MEMBERSHIP DATA               | FAMILY MEMBERS PAYING HALF DUES |              |     |
| OTHER            | 15 |                               |                                 |              | 77  |
| TOTAL            | 18 |                               | 000                             |              |     |